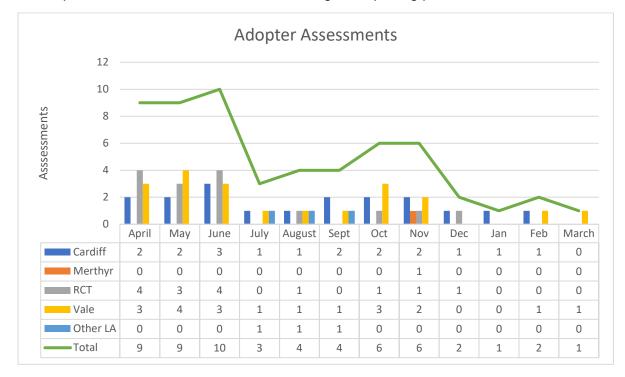

#### Adopter Assessments

57 adopter assessments were carried out during the reporting period.