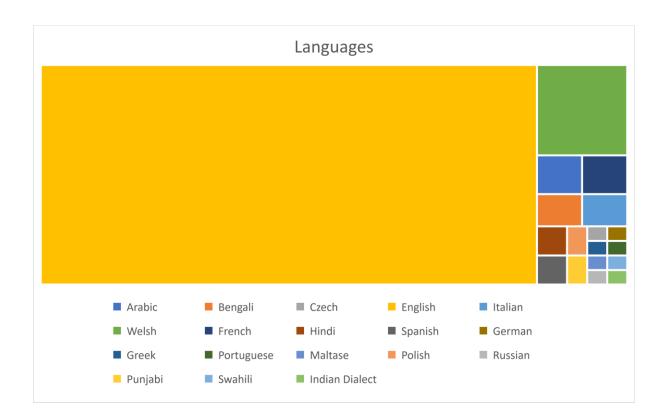

**Comparative Data**

Over the past three years, the service has seen a 46% increase in the number of enquiries.



#### Information Evenings

#### **Comparative Data**



Year on year, the service continues to see an increase in attendance at Information Evenings.

#### **Demographics of Initial Enquiries**

#### Self-disclosed Nationality



#### Self-disclosed ethnicity



# Self-disclosed Follow up - reasons for delay or withdrawal from adoption process before Information Evening April 2020 – March 2021:



# Age of Applicants



## **Relationship Status**



# How they contacted us



## **Couples and Singles**



# Couples – self-reported LGBT+ and Heterosexual



# Self-reported faith



#### Adopting with children already in the household



#### Languages spoken in the household



#### **Initial Visits**

82 initial visits took place during the reporting period.



#### **Comparative Data**

Over the past three years, the service has noted a 48% increase in the number of initial visits being carried out.



#### Adopter Assessments



57 adopter assessments were carried out during the reporting period.

## Adopter Approvals

**67** adopter approvals were presented to the adoption panel, of these **66** adopter approvals were ratified during the reporting period.



## **Comparative Data**

A 35% increase in the number of adopters approved has been observed during the threeyear period.



#### Conversions

The Service continues to demonstrate its commitment to process applications within NAS guidelines. In respect of initial enquiry to approval (see graph below), t