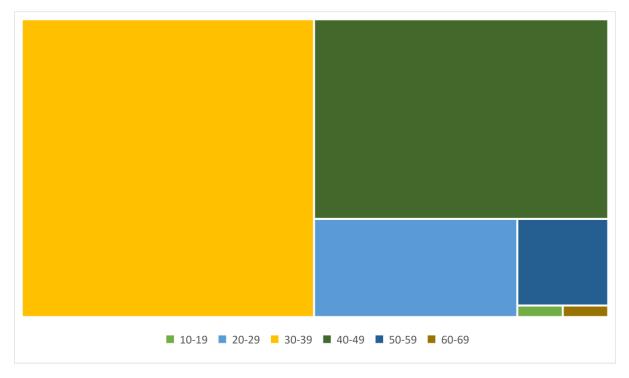

March 2021. Of this, 36% and 28% of enquiries were received from Cardiff and RCT respectively, 17% and 7% of enquiries were received from the Vale of Glamorgan and Merthyr Tydfil respectively and 44 (12%) enquiries were received from outside our region.



#### **Comparative Data**

Over the past three years, the service has seen a 46% increase in the number of enquiries.



#### Information Evenings

#### **Comparative Data**



Year on year, the service continues to see an increase in attendance at Information Evenings.

#### **Demographics of Initial Enquiries**

#### Self-disclosed Nationality



#### Self-disclosed ethnicity



# Self-disclosed Follow up - reasons for delay or withdrawal from adoption process before Information Evening April 2020 – March 2021:



# Age of Applicants



## **Relationship Status**



# How they contacted us



## **Couples and Singles**



# Couples – self-reported LGBT+ and Heterosexual



# Self-reported faith



#### Adopting with children already in the household



#### Languages spoken in the household



#### **Initial Visits**

82 initial visits took place during the reporting period.



#### **Comparative Data**

Over the past three years, the service has noted a 48% increase in the number of initial visits being carried out.



#### Adopter Assessments



57 adopter assessments were carried out during the reporting period.

## Adopter Approvals

**67** adopter approvals were presented to the adoption panel, of these **66** adopter approvals were ratified during the reporting period.



## **Comparative Data**

A 35% increase in