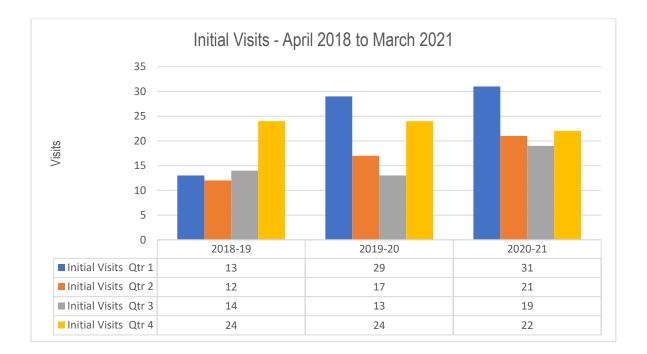

#### **Comparative Data**

Over the past three years, the service has noted a 48% increase in the number of initial visits being carried out.