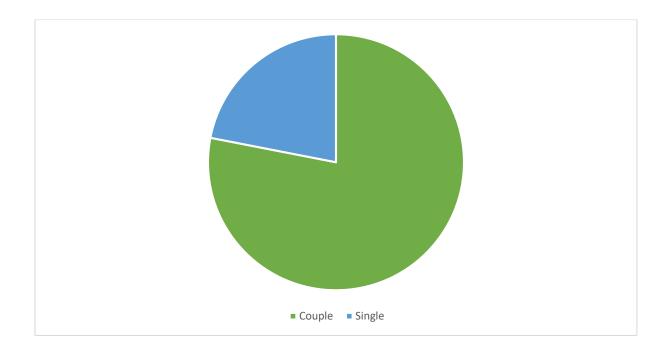

tively, 17% and 7% of enquiries were received from the Vale of Glamorgan and Merthyr Tydfil respectively and 44 (12%) enquiries were received from outside our region.



#### **Comparative Data**

Over the past three years, the service has seen a 46% increase in the number of enquiries.



#### Information Evenings

#### **Comparative Data**



Year on year, the service continues to see an increase in attendance at Information Evenings.

#### **Demographics of Initial Enquiries**

#### Self-disclosed Nationality



#### Self-disclosed ethnicity



# Self-disclosed Follow up - reasons for delay or withdrawal from adoption process before Information Evening April 2020 – March 2021:



# Age of Applicants



## **Relationship Status**



# How they contacted us



## **Couples and Singles**



# Couples – self-reported LGBT+ and Heterosexual



# Self-reported faith



#### Adopting with children already in the household



#### Languages spoken in the household



#### **Initial Visits**

82 initial visits took place during the reporting period.



#### **Comparative Data**

Over the past three years, the service has noted a 48% increase in the number of initial visits being carried out.



#### Adopter Assessments



57 adopter assessments were carried out during the reporting period.

## Adopter Approvals

**67** adopter approvals were presented to the adoption panel, of these **66** adopter approvals were ratified during the reporting period.



## **Comparative Data**

A 35% increase in the number of adopters approved has been observed during the threeyear period.



####