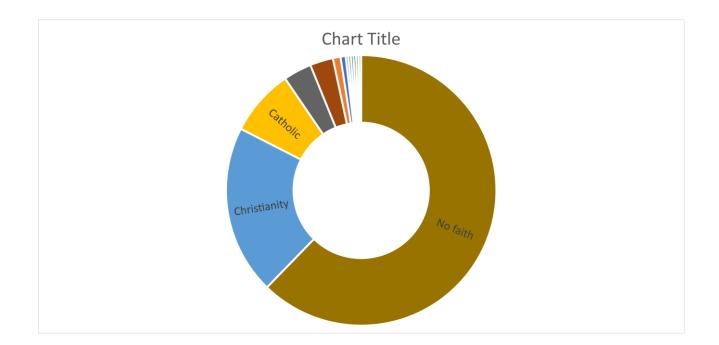

Merthyr Tydfil respectively and 44 (12%) enquiries were received from outside our region.



#### **Comparative Data**

Over the past three years, the service has seen a 46% increase in the number of enquiries.



#### Information Evenings

#### **Comparative Data**



Year on year, the service continues to see an increase in attendance at Information Evenings.

#### **Demographics of Initial Enquiries**

#### Self-disclosed Nationality



#### Self-disclosed ethnicity



# Self-disclosed Follow up - reasons for delay or withdrawal from adoption process before Information Evening April 2020 – March 2021:



# Age of Applicants



## **Relationship Status**



# How they contacted us



## **Couples and Singles**



# Couples – self-reported LGBT+ and Heterosexual



# Self-reported faith



#### Adopting with children already in the household



#### Languages spoken in the household



#### **Initial Visits**

82 initial visits took place during the reporting period.



#### **Comparative Data**

Over the past three years, the service has noted a 48% increase in the number of initial visits being carried out.



#### Adopter Assessments



57 adopter assessments were carried out during the reporting period.

## Adopter Approvals

**67** adopter approvals were presented to the adoption panel, of these **66** adopter approvals were ratified during the reporting period.



## **Comparative Data**

A 35% increase in the number of adopters approved has been observed during the threeyear period.



#### Conversions

The Service continues to demonstrate its commitment to process