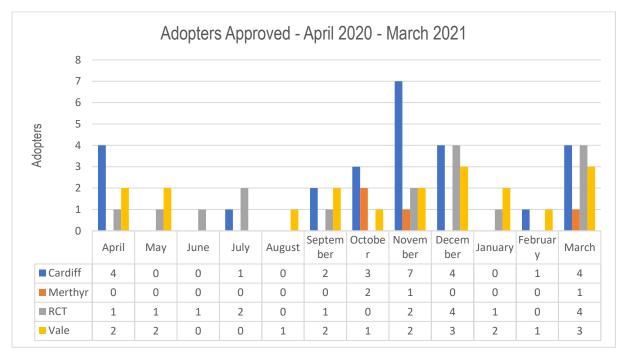

## Adopter Approvals

**67** adopter approvals were presented to the adoption panel, of these **66** adopter approvals were ratified during the reporting period.