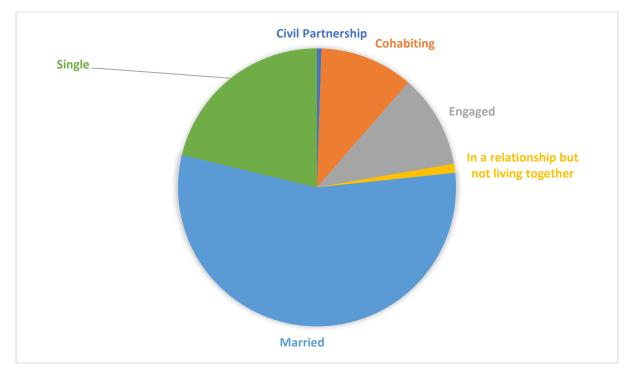

8% of enquiries were received from Cardiff and RCT respectively, 17% and 7% of enquiries were received from the Vale of Glamorgan and Merthyr Tydfil respectively and 44 (12%) enquiries were received from outside our region.



#### **Comparative Data**

Over the past three years, the service has seen a 46% increase in the number of enquiries.



#### Information Evenings

#### **Comparative Data**



Year on year, the service continues to see an increase in attendance at Information Evenings.

#### **Demographics of Initial Enquiries**

#### Self-disclosed Nationality



#### Self-disclosed ethnicity



# Self-disclosed Follow up - reasons for delay or withdrawal from adoption process before Information Evening April 2020 – March 2021:



# Age of Applicants



## **Relationship Status**



# How they contacted us



## **Couples and Singles**



# Couples – self-reported LGBT+ and Heterosexual



# Self-reported faith



#### Adopting with children already in the household



#### Languages spoken in the household



#### **Initial Visits**

82 initial visits took place during the reporting period.



#### **Comparative Data**

Over the past three years, the service has noted a 48% increase in the number of initial visits being carried out.



#### Adopter Assessments



57 adopter assessments were carried out during the reporting period.

## Adopter Approvals

**67** adopter approvals were presented to the adoption panel, of these **66** adopter approvals were ratified during the reporting period.



## **Comparative Data**

A 35% increase in the number of adopters approv