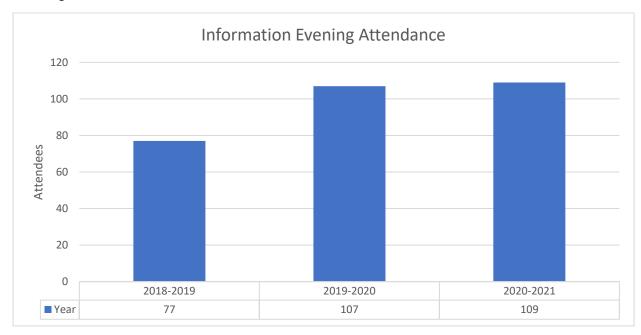

#### Information Evenings

#### **Comparative Data**

Year on year, the service continues to see an increase in attendance at Information Evenings.