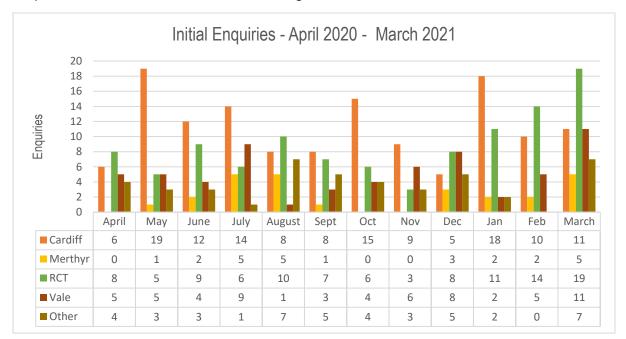

#### **Initial Enquiries**

**374** enquiries were received during the period April 2020 – March 2021. Of this, 36% and 28% of enquiries were received from Cardiff and RCT respectively, 17% and 7% of enquiries were received from the Vale of Glamorgan and Merthyr Tydfil respectively and 44 (12%) enquiries were received from outside our region.