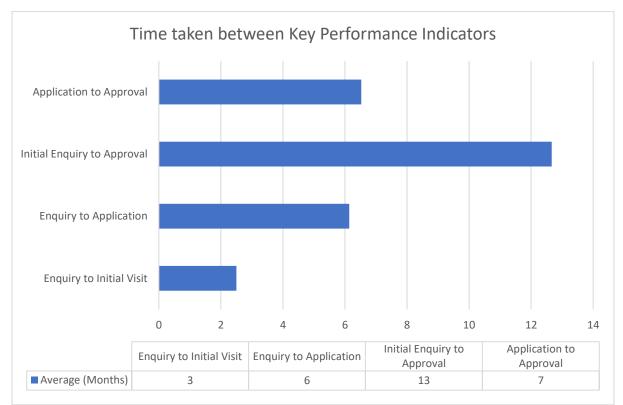

#### Conversions

The Service continues to demonstrate its commitment to process applications within NAS guidelines. In respect of initial enquiry to approval (see graph below), the time scale was extended because 6 adopters' assessments were protracted due to a variety of reasons.