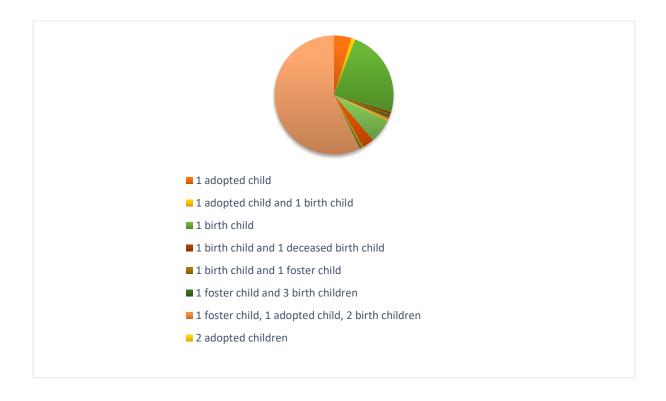

received from outside our region.



#### **Comparative Data**

Over the past three years, the service has seen a 46% increase in the number of enquiries.



#### Information Evenings

#### **Comparative Data**



Year on year, the service continues to see an increase in attendance at Information Evenings.

#### **Demographics of Initial Enquiries**

#### Self-disclosed Nationality



#### Self-disclosed ethnicity



# Self-disclosed Follow up - reasons for delay or withdrawal from adoption process before Information Evening April 2020 – March 2021:



# Age of Applicants



## **Relationship Status**



# How they contacted us



## **Couples and Singles**



# Couples – self-reported LGBT+ and Heterosexual



# Self-reported faith



#### Adopting with children already in the household



#### Languages spoken in the household



#### **Initial Visits**

82 initial visits took place during the reporting period.



#### **Comparative Data**

Over the past three years, the service has noted a 48% increase in the number of initial visits being carried out.



#### Adopter Assessments



57 adopter assessments were carried out during the reporting period.

## Adopter Approvals

**67** adopter approvals were presented to the adoption panel, of these **66** adopter approvals were ratified during the reporting period.



## **Comparative Data**

A 35% increase in the number of adopters approved has been observed during the threeyear period.



#### Conversions

The Service continues to demonstrate its commitment to process applications within NAS guidelines. In respect of initia