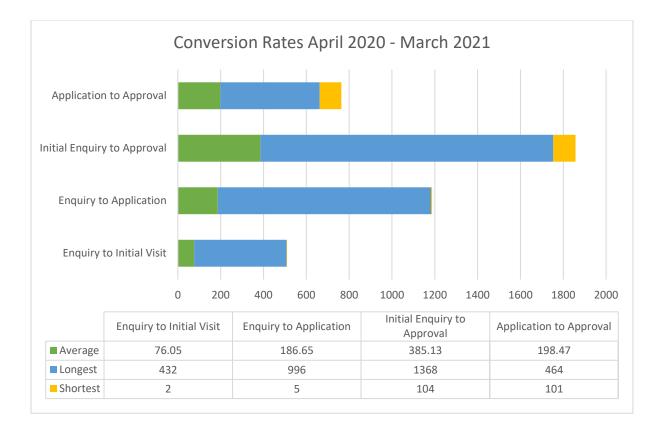

#### Conversions

The Service continues to demonstrate its commitment to process applications within NAS guidelines. In respect of initial enquiry to approval (see graph below), the time scale was extended because 6 adopters' assessments were protracted due to a variety of reasons.