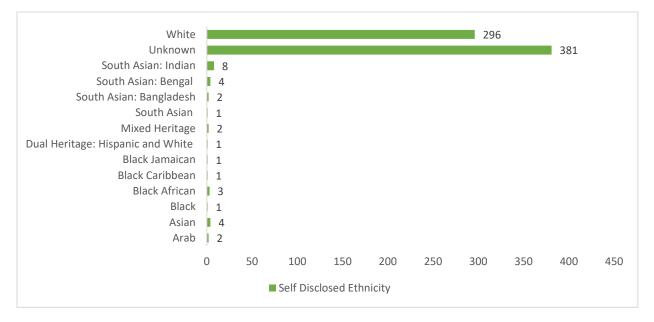

# Appendix 3 – Recruitment and Assessment

#### **Initial Enquiries**

**374** enquiries were received during the period April 2020 – March 2021. Of this, 36% and 28% of enquiries were received from Cardiff and RCT respectively, 17% and 7% of enquiries were received from the Vale of Glamorgan and Merthyr Tydfil respectively and 44 (12%) enquiries were received from outside our region.



#### **Comparative Data**

Over the past three years, the service has seen a 46% increase in the number of enquiries.



#### Information Evenings

#### **Comparative Data**



Year on year, the service continues to see an increase in attendance at Information Evenings.

#### **Demographics of Initial Enquiries**

#### Self-disclosed Nationality



#### Self-disclosed ethnicity



# Self-disclosed Follow up - reasons for delay or withdrawal from adoption process before Information Evening April 2020 – March 2021:



# Age of Applicants



## **Relationship Status**



# How they contacted us



## **Couples and Singles**



# Couples – self-reported LGBT+ and Heterosexual



# Self-reported faith



#### Adopting with children already in the household



#### Languages spoken in the household



#### **Initial Visits**

82 initial visits took place during the reporting period.



#### **Comparative Data**

Over the past three years, the service has noted a 48% increase in the number of initial visits being carried out.



#### Adopter Assessments



57 adopter assessments were carried out during the reporting period.

## Adopter Approvals

**67** adopter approvals