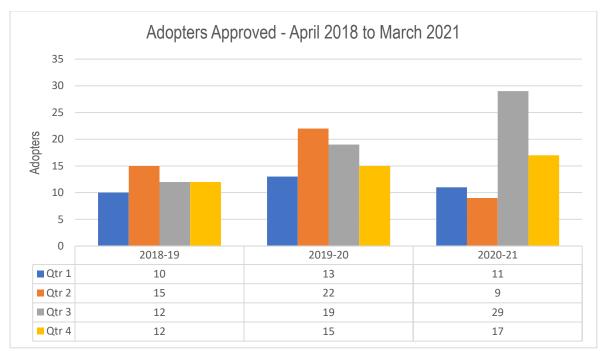

## Adopter Approvals

**67** adopter approvals were presented to the adoption panel, of these **66** adopter approvals were ratified during the reporting period.

## **Comparative Data**

A 35% increase in the number of adopters approved has been observed during the threeyear period.