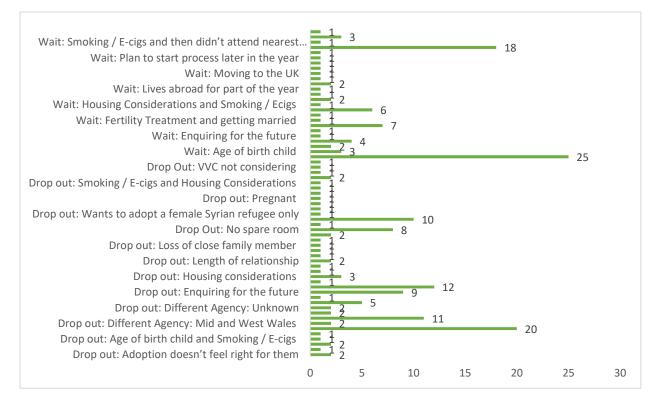

# Self-disclosed Follow up - reasons for delay or withdrawal from adoption process before Information Evening April 2020 – March 2021: