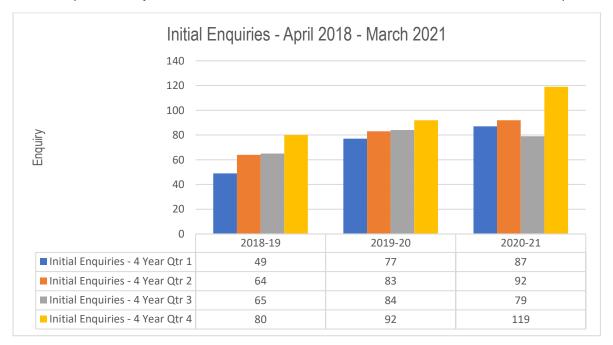

#### **Comparative Data**

Over the past three years, the service has seen a 46% increase in the number of enquiries.