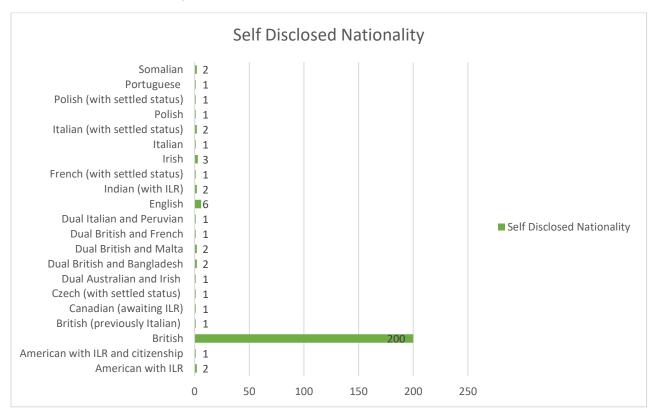

# Appendix 3 – Recruitment and Assessment

#### **Initial Enquiries**

**374** enquiries were received during the period April 2020 – March 2021. Of this, 36% and 28% of enquiries were received from Cardiff and RCT respectively, 17% and 7% of enquiries were received from the Vale of Glamorgan and Merthyr Tydfil respectively and 44 (12%) enquiries were received from outside our region.



#### **Comparative Data**

Over the past three years, the service has seen a 46% increase in the number of enquiries.



#### Information Evenings

#### **Comparative Data**



Year on year, the service continues to see an increase in attendance at Information Evenings.

#### **Demographics of Initial Enquiries**

#### Self-disclosed Nationality



#### Self-disclosed ethnicity



# Self-disclosed Follow up - reasons for delay or withdrawal from adoption process before Information Evening April 2020 – March 2021:



# Age of Applicants



## **Relationship Status**



# How they contacted us



## **Couples and Singles**



# Couples – self-reported LGBT+ and Heterosexual



# Self-reported faith



#### Adopting with children already in the household



#### Languages spoken in the household



#### **Initial Visits**

82 initial visits took place during the reporting period.



#### **Comparative Data**

Over the past three years, the service has noted a 48% increase in the number of initial visits being carried out.



#### Adopter Assessments



57 adopter assessments were carried out during the reporting period.

## Adopter Ap