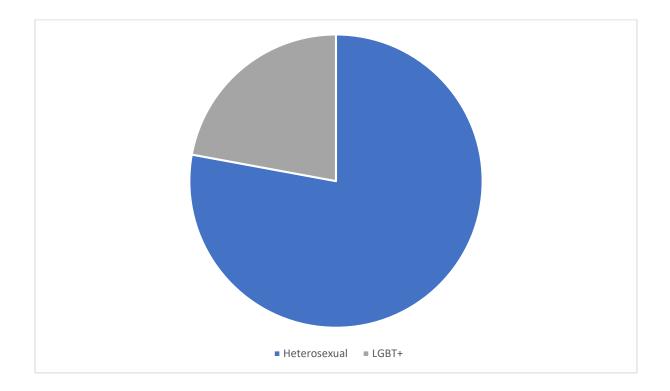

he Vale of Glamorgan and Merthyr Tydfil respectively and 44 (12%) enquiries were received from outside our region.



#### **Comparative Data**

Over the past three years, the service has seen a 46% increase in the number of enquiries.



#### Information Evenings

#### **Comparative Data**



Year on year, the service continues to see an increase in attendance at Information Evenings.

#### **Demographics of Initial Enquiries**

#### Self-disclosed Nationality



#### Self-disclosed ethnicity



# Self-disclosed Follow up - reasons for delay or withdrawal from adoption process before Information Evening April 2020 – March 2021:



# Age of Applicants



## **Relationship Status**



# How they contacted us



## **Couples and Singles**



# Couples – self-reported LGBT+ and Heterosexual



# Self-reported faith



#### Adopting with children already in the household



#### Languages spoken in the household



#### **Initial Visits**

82 initial visits took place during the reporting period.



#### **Comparative Data**

Over the past three years, the service has noted a 48% increase in the number of initial visits being carried out.



#### Adopter Assessments



57 adopter assessments were carried out during the reporting period.

## Adopter Approvals

**67** adopter approvals were presented to the adoption panel, of these **66** adopter approvals were ratified during the reporting period.



## **Comparative Data**

A 35% increase in the number of adopters approved has been observed during the threeyear period.



#### Conversions

The Service continues to demonstrate i