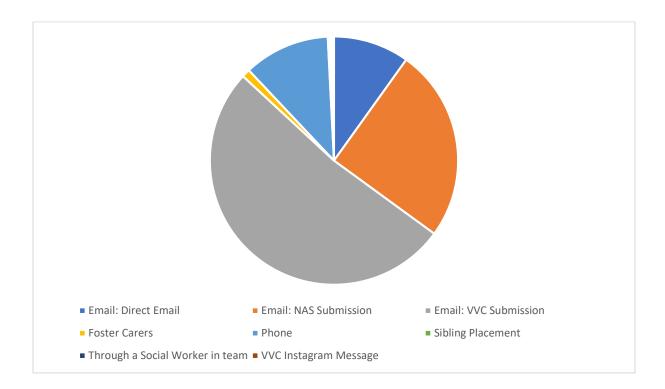

ed from Cardiff and RCT respectively, 17% and 7% of enquiries were received from the Vale of Glamorgan and Merthyr Tydfil respectively and 44 (12%) enquiries were received from outside our region.



#### **Comparative Data**

Over the past three years, the service has seen a 46% increase in the number of enquiries.



#### Information Evenings

#### **Comparative Data**



Year on year, the service continues to see an increase in attendance at Information Evenings.

#### **Demographics of Initial Enquiries**

#### Self-disclosed Nationality



#### Self-disclosed ethnicity



# Self-disclosed Follow up - reasons for delay or withdrawal from adoption process before Information Evening April 2020 – March 2021:



# Age of Applicants



## **Relationship Status**



# How they contacted us



## **Couples and Singles**



# Couples – self-reported LGBT+ and Heterosexual



# Self-reported faith



#### Adopting with children already in the household



#### Languages spoken in the household



#### **Initial Visits**

82 initial visits took place during the reporting period.



#### **Comparative Data**

Over the past three years, the service has noted a 48% increase in the number of initial visits being carried out.



#### Adopter Assessments



57 adopter assessments were carried out during the reporting period.

## Adopter Approvals

**67** adopter approvals were presented to the adoption panel, of these **66** adopter approvals were ratified during the reporting period.



## **Comparative Data**

A 35% increase in the number of adopters approved has been observed during