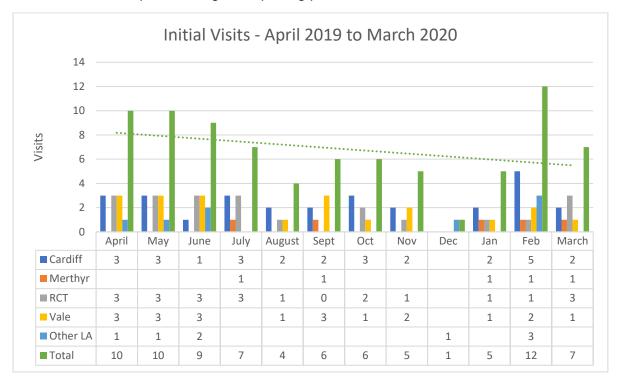

#### **Initial Visits**

82 initial visits took place during the reporting period.